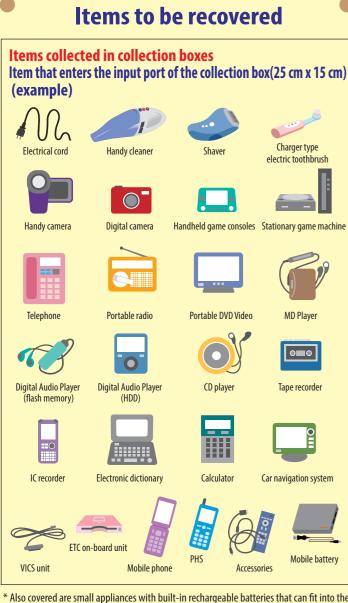

## Used small home appliances are an important resource.

We ask for your cooperation in recycling rare metals (rare metal) and reducing waste.

designated collection box's opening.